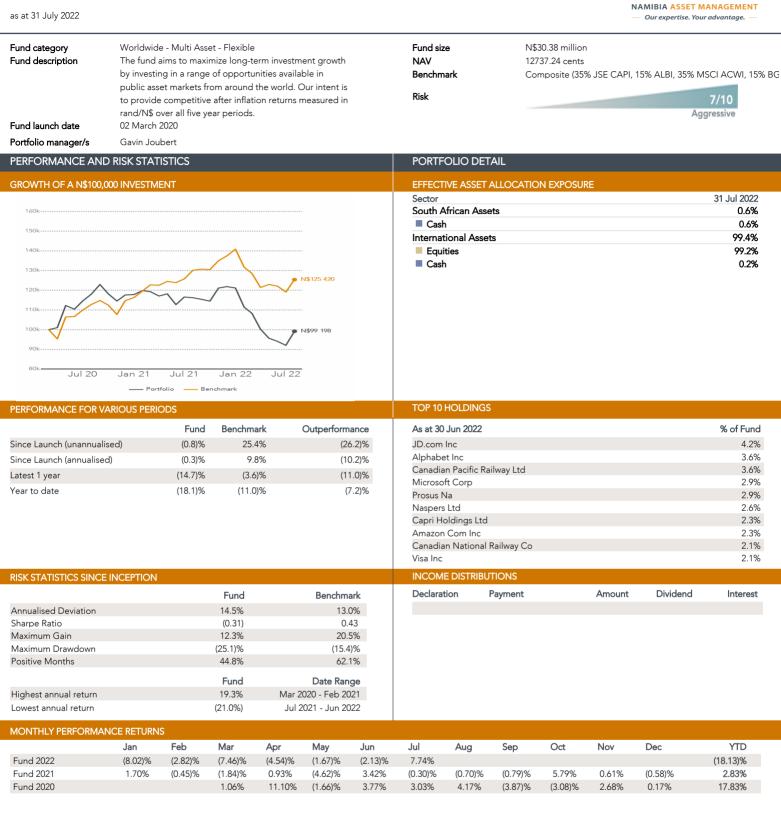

## NAM CORONATION OPTIMUM GROWTH FUND CLASS A

| FEES                                                                                                                 |                                        |                                                                                                                                                                                                                                                                                                                                                                                                                                                                                                                                                                                                                                                                                                                                                                                                                                                   |
|----------------------------------------------------------------------------------------------------------------------|----------------------------------------|---------------------------------------------------------------------------------------------------------------------------------------------------------------------------------------------------------------------------------------------------------------------------------------------------------------------------------------------------------------------------------------------------------------------------------------------------------------------------------------------------------------------------------------------------------------------------------------------------------------------------------------------------------------------------------------------------------------------------------------------------------------------------------------------------------------------------------------------------|
| Initial Fee<br>NUTM Annual Management Fee<br>Annual fee collected in the master fund<br>Total Annual Management Fees | NUTM: 0.00%<br>0.50%<br>0.60%<br>1.10% | Unit trusts should be considered a medium- to long-term investment. The value of units may go down as<br>well as up. Past performance is not necessarily an indication of future performance. Unit trusts are traded<br>at ruling prices and can engage in scrip lending and borrowing. Fluctuations or movements in exchange<br>rates may cause the value of underlying investments to go up or down. Instructions must reach the<br>Management Company before 12pm to ensure same day value. Fund valuations take place at<br>approximately 15h00 each business day and forward pricing is used. 'Performance as calculated by<br>NUTM as at 31 July 2022 for a lump sum investment using Class A NAV prices with income distributions<br>reinvested. Performance figures are quoted after the deduction of all costs incurred within the fund. |
| NAMIBIA ASSET MANAGEMENT<br>— Our expertise. Your advantage. —                                                       | In strategic partnership with          | <ul> <li>Advice Costs</li> <li>Initial and ongoing advice fees may be facilitated on agreement between the Client and Financial Advisor.</li> <li>An initial advice fee may be negotiated to a maximum of 3% and is applied to each contribution and deducted before investment is made.</li> <li>Ongoing advice fees may be negotiated to a maximum of 1% per annum (if initial advice fee greater than 1.5% is selected, then the maximum advice fee is 0.5%), charged by way of unit reduction and paid to the Financial Advisor monthly in arrears. This annual advice fee is not part of the normal annual management fee as disclosed above.</li> <li>Where commission and incentives are paid, these are included in the overall costs.</li> </ul>                                                                                         |